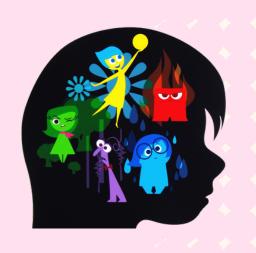

# Inside aut

Dress up as any characters from the movie "Inside Out" or "Inside Out 2!"

## INSIDE OUT DAY

Dress up as any characters from the movie "Inside Out" or "Inside Out 2!"